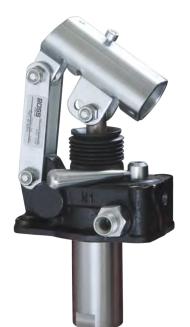

## HAND PUMPS FOR SINGLE & DOUBLE ACTING CYLINDERS

FUNCTION: 4 WAY 3 POSITION CLOSED CENTRE VALVE WITH RELIEF VALVE

## FEATURES

- Manufactured in Europe
- Cast iron body
- Piston treated with Niploy
- White zinc plated support lever
- Lever connection ø27
- Standard colour black
- Oil tank mounting kit included
- Pump provides flow from both up and down stroke