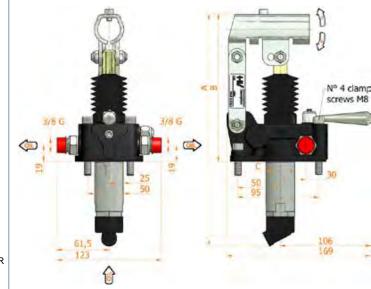

## **SPECIFICATIONS**

| Model       | Displacement<br>(cc) | <b>A</b><br>(mm) | <b>B</b><br>(mm) | <b>C</b><br>(mm) | <b>D</b><br>° | <b>E</b><br>° | Pressure (Bar) |     | Weight |
|-------------|----------------------|------------------|------------------|------------------|---------------|---------------|----------------|-----|--------|
|             |                      |                  |                  |                  |               |               | Working        | Max | (kg)   |
| PMD12-BYB-S | 12.095               | 253              | 166              | 34               | 26            | 31            | 320            | 380 | 3.4    |
| PMD45-BYB-S | 44.532               | 283              | 166              | 40               | 45            | 33            | 80             | 280 | 3.5    |