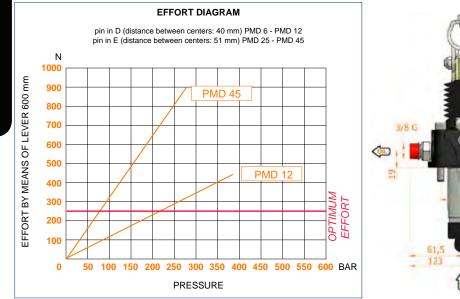

## **SPECIFICATIONS**

| Model       | Displacement<br>(cc) | <b>A</b><br>(mm) | <b>B</b><br>(mm) | <b>C</b><br>(mm) | <b>D</b><br>° | <b>E</b><br>° | Pressure (Bar) |     | Weight |
|-------------|----------------------|------------------|------------------|------------------|---------------|---------------|----------------|-----|--------|
|             |                      |                  |                  |                  |               |               | Working        | Max | (kg)   |
| PMD12-BYB-S | 12.095               | 253              | 166              | 34               | 26            | 31            | 320            | 380 | 3.4    |
| PMD45-BYB-S | 44.532               | 283              | 166              | 40               | 45            | 33            | 80             | 280 | 3.5    |

\*Displacement requires 1 pump cycle. ie) 1 stroke up and 1 stroke down