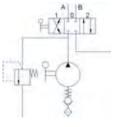

## HAND PUMPS FOR SINGLE & DOUBLE ACTING CYLINDERS

FUNCTION: 4 WAY 3 POSITION CLOSED CENTRE VALVE WITH RELIEF VALVE