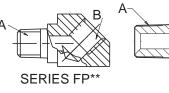

## GAUGE CONNECTORS

| Model  | (A)                          |      | (B)                    |        | (C)                          |        |
|--------|------------------------------|------|------------------------|--------|------------------------------|--------|
|        | Thread<br>(NPT)              | Туре | <b>Thread</b><br>(NPT) | Туре   | <b>Thread</b><br>(NPT)       | Туре   |
| FP44   | 1⁄4″                         | Male | 1⁄4″                   | Female | -                            | -      |
| FG646  | <sup>3</sup> ⁄8″             | Male | 1⁄4″                   | Female | <sup>3</sup> ⁄8″             | Female |
| FG646A | <sup>3</sup> ⁄8 <sup>″</sup> | Male | 1⁄4″                   | Female | <sup>3</sup> ⁄8 <sup>″</sup> | Female |