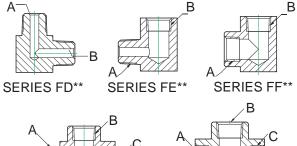

## ELBOW AND TEE CONNECTORS

| Model | (A)              |        | (B)              |        | (C)                    |        |
|-------|------------------|--------|------------------|--------|------------------------|--------|
|       | Thread<br>(NPT)  | Туре   | Thread<br>(NPT)  | Туре   | <b>Thread</b><br>(NPT) | Туре   |
| FD66  | <sup>3</sup> ⁄8″ | Male   | <sup>3</sup> ⁄8″ | Male   | -                      | -      |
| FE66  | <sup>3</sup> ⁄8″ | Male   | <sup>3</sup> ⁄8″ | Female | -                      | -      |
| FF66  | <sup>3</sup> ⁄8″ | Female | <sup>3</sup> ⁄8″ | Female | -                      | -      |
| FG666 | <sup>3</sup> ⁄8″ | Male   | <sup>3</sup> ⁄8″ | Female | <sup>3</sup> ⁄8″       | Female |
| FH444 | 1⁄4″             | Female | 1⁄4″             | Female | 1⁄4″                   | Female |
| FH666 | <sup>3</sup> ⁄8″ | Female | <sup>3</sup> ⁄8″ | Female | <sup>3</sup> ⁄8″       | Female |