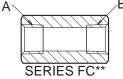

## STRAIGHT CONNECTORS

| Model | <b>(A</b> )                  | )      | (B)                          |               |  |
|-------|------------------------------|--------|------------------------------|---------------|--|
|       | Thread<br>(NPT)              | Туре   | Thread<br>(NPT)              | Туре          |  |
| FA66  | <sup>3</sup> ⁄8 <sup>″</sup> | Male   | <sup>3</sup> ⁄8 <sup>″</sup> | Male          |  |
| FA44  | 1⁄4″                         | Male   | 1⁄4″                         | Male          |  |
| FA46  | 1⁄4″                         | Male   | <sup>3</sup> ⁄8″             | Male          |  |
| FB46  | 1⁄4″                         | Male   | <sup>3</sup> ⁄8″             | Female        |  |
| FB64  | <sup>3</sup> ⁄8″             | Male   | 1⁄4″                         | Female        |  |
| FC66  | <sup>3</sup> /8″             | Female | <sup>3</sup> ⁄8″             | Female        |  |
| FC44  | 1⁄4″                         | Female | 1⁄4″                         | Female        |  |
| FC46  | 1⁄4″                         | Female | <sup>3</sup> ⁄8″             | Female        |  |
| FM66  | <sup>3</sup> /8″             | Male   | <sup>3</sup> ⁄8″             | Female Swivel |  |