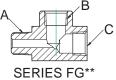

## GAUGE CONNECTORS

| Model  | (A)                          |      | (B)                    |        | (C)                          |        |
|--------|------------------------------|------|------------------------|--------|------------------------------|--------|
|        | Thread<br>(NPT)              | Туре | <b>Thread</b><br>(NPT) | Туре   | <b>Thread</b><br>(NPT)       | Туре   |
| FP44   | 1⁄4″                         | Male | 1⁄4″                   | Female | -                            | -      |
| FG646  | <sup>3</sup> ⁄8″             | Male | 1⁄4″                   | Female | <sup>3</sup> ⁄8″             | Female |
| FG646A | <sup>3</sup> ⁄8 <sup>″</sup> | Male | 1⁄4″                   | Female | <sup>3</sup> ⁄8 <sup>″</sup> | Female |