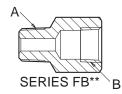

## STRAIGHT CONNECTORS

| Model | <b>(A</b> )                  | )      | (B)                          |               |  |
|-------|------------------------------|--------|------------------------------|---------------|--|
|       | Thread<br>(NPT)              | Туре   | Thread<br>(NPT)              | Туре          |  |
| FA66  | <sup>3</sup> ⁄8 <sup>″</sup> | Male   | <sup>3</sup> ⁄8 <sup>″</sup> | Male          |  |
| FA44  | 1⁄4″                         | Male   | 1⁄4″                         | Male          |  |
| FA46  | 1⁄4″                         | Male   | <sup>3</sup> ⁄8″             | Male          |  |
| FB46  | 1⁄4″                         | Male   | <sup>3</sup> ⁄8″             | Female        |  |
| FB64  | <sup>3</sup> ⁄8″             | Male   | 1⁄4″                         | Female        |  |
| FC66  | <sup>3</sup> /8″             | Female | <sup>3</sup> ⁄8″             | Female        |  |
| FC44  | 1⁄4″                         | Female | 1⁄4″                         | Female        |  |
| FC46  | 1⁄4″                         | Female | <sup>3</sup> ⁄8″             | Female        |  |
| FM66  | <sup>3</sup> /8″             | Male   | <sup>3</sup> ⁄8″             | Female Swivel |  |