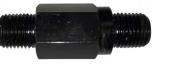

## STRAIGHT CONNECTORS

| Model | <b>(A</b> )                  | )      | (B)                          |               |  |
|-------|------------------------------|--------|------------------------------|---------------|--|
|       | Thread<br>(NPT)              | Туре   | Thread<br>(NPT)              | Туре          |  |
| FA66  | <sup>3</sup> ⁄8 <sup>″</sup> | Male   | <sup>3</sup> ⁄8 <sup>″</sup> | Male          |  |
| FA44  | 1⁄4″                         | Male   | 1⁄4″                         | Male          |  |
| FA46  | 1⁄4″                         | Male   | <sup>3</sup> ⁄8″             | Male          |  |
| FB46  | 1⁄4″                         | Male   | <sup>3</sup> ⁄8″             | Female        |  |
| FB64  | <sup>3</sup> ⁄8″             | Male   | 1⁄4″                         | Female        |  |
| FC66  | <sup>3</sup> /8″             | Female | <sup>3</sup> ⁄8″             | Female        |  |
| FC44  | 1⁄4″                         | Female | 1⁄4″                         | Female        |  |
| FC46  | 1⁄4″                         | Female | <sup>3</sup> ⁄8″             | Female        |  |
| FM66  | <sup>3</sup> /8″             | Male   | <sup>3</sup> ⁄8″             | Female Swivel |  |