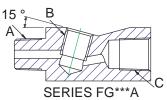

## ELBOW AND TEE CONNECTORS

| Model | (A)              |        | (B)              |        | (C)                    |        |
|-------|------------------|--------|------------------|--------|------------------------|--------|
|       | Thread<br>(NPT)  | Туре   | Thread<br>(NPT)  | Туре   | <b>Thread</b><br>(NPT) | Туре   |
| FD66  | <sup>3</sup> ⁄8″ | Male   | <sup>3</sup> ⁄8″ | Male   | -                      | -      |
| FE66  | <sup>3</sup> ⁄8″ | Male   | <sup>3</sup> ⁄8″ | Female | -                      | -      |
| FF66  | <sup>3</sup> ⁄8″ | Female | <sup>3</sup> ⁄8″ | Female | -                      | -      |
| FG666 | <sup>3</sup> ⁄8″ | Male   | <sup>3</sup> ⁄8″ | Female | <sup>3</sup> ⁄8″       | Female |
| FH444 | 1⁄4″             | Female | 1⁄4″             | Female | 1⁄4″                   | Female |
| FH666 | <sup>3</sup> ⁄8″ | Female | <sup>3</sup> ⁄8″ | Female | <sup>3</sup> ⁄8″       | Female |