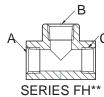

## ELBOW AND TEE CONNECTORS

| Model | (A)              |        | (B)              |        | (C)                    |        |
|-------|------------------|--------|------------------|--------|------------------------|--------|
|       | Thread<br>(NPT)  | Туре   | Thread<br>(NPT)  | Туре   | <b>Thread</b><br>(NPT) | Туре   |
| FD66  | <sup>3</sup> ⁄8″ | Male   | <sup>3</sup> ⁄8″ | Male   | -                      | -      |
| FE66  | <sup>3</sup> ⁄8″ | Male   | <sup>3</sup> ⁄8″ | Female | -                      | -      |
| FF66  | <sup>3</sup> ⁄8″ | Female | <sup>3</sup> ⁄8″ | Female | -                      | -      |
| FG666 | <sup>3</sup> ⁄8″ | Male   | <sup>3</sup> ⁄8″ | Female | <sup>3</sup> ⁄8″       | Female |
| FH444 | 1⁄4″             | Female | 1⁄4″             | Female | 1⁄4″                   | Female |
| FH666 | <sup>3</sup> ⁄8″ | Female | <sup>3</sup> ⁄8″ | Female | <sup>3</sup> ⁄8″       | Female |