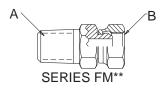

## STRAIGHT CONNECTORS

| Model | <b>(A</b> )                  | )      | (B)                          |               |  |
|-------|------------------------------|--------|------------------------------|---------------|--|
|       | Thread<br>(NPT)              | Туре   | Thread<br>(NPT)              | Туре          |  |
| FA66  | <sup>3</sup> ⁄8 <sup>″</sup> | Male   | <sup>3</sup> ⁄8 <sup>″</sup> | Male          |  |
| FA44  | 1⁄4″                         | Male   | 1⁄4″                         | Male          |  |
| FA46  | 1⁄4″                         | Male   | <sup>3</sup> ⁄8″             | Male          |  |
| FB46  | 1⁄4″                         | Male   | <sup>3</sup> ⁄8″             | Female        |  |
| FB64  | <sup>3</sup> ⁄8″             | Male   | 1⁄4″                         | Female        |  |
| FC66  | <sup>3</sup> /8″             | Female | <sup>3</sup> ⁄8″             | Female        |  |
| FC44  | 1⁄4″                         | Female | 1⁄4″                         | Female        |  |
| FC46  | 1⁄4″                         | Female | <sup>3</sup> ⁄8″             | Female        |  |
| FM66  | <sup>3</sup> /8″             | Male   | <sup>3</sup> ⁄8″             | Female Swivel |  |