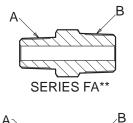

## STRAIGHT CONNECTORS

| Model | <b>(A</b> )                  | )      | (B)                          |               |  |
|-------|------------------------------|--------|------------------------------|---------------|--|
|       | Thread<br>(NPT)              | Туре   | Thread<br>(NPT)              | Туре          |  |
| FA66  | <sup>3</sup> ⁄8 <sup>″</sup> | Male   | <sup>3</sup> ⁄8 <sup>″</sup> | Male          |  |
| FA44  | 1⁄4″                         | Male   | 1⁄4″                         | Male          |  |
| FA46  | 1⁄4″                         | Male   | <sup>3</sup> ⁄8″             | Male          |  |
| FB46  | 1⁄4″                         | Male   | <sup>3</sup> ⁄8″             | Female        |  |
| FB64  | <sup>3</sup> ⁄8″             | Male   | 1⁄4″                         | Female        |  |
| FC66  | <sup>3</sup> /8″             | Female | <sup>3</sup> ⁄8″             | Female        |  |
| FC44  | 1⁄4″                         | Female | 1⁄4″                         | Female        |  |
| FC46  | 1⁄4″                         | Female | <sup>3</sup> ⁄8″             | Female        |  |
| FM66  | <sup>3</sup> /8″             | Male   | <sup>3</sup> ⁄8″             | Female Swivel |  |