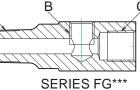

## GAUGE CONNECTORS

| Model  | (A)                          |      | (B)                    |        | (C)                          |        |
|--------|------------------------------|------|------------------------|--------|------------------------------|--------|
|        | Thread<br>(NPT)              | Туре | <b>Thread</b><br>(NPT) | Туре   | <b>Thread</b><br>(NPT)       | Туре   |
| FP44   | 1⁄4″                         | Male | 1⁄4″                   | Female | -                            | -      |
| FG646  | <sup>3</sup> ⁄8″             | Male | 1⁄4″                   | Female | <sup>3</sup> ⁄8″             | Female |
| FG646A | <sup>3</sup> ⁄8 <sup>″</sup> | Male | 1⁄4″                   | Female | <sup>3</sup> ⁄8 <sup>″</sup> | Female |